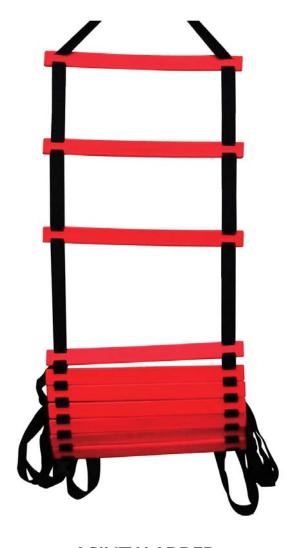

# **ACCESSORIES** | TRAINING

CONES
Training Cone
Size: 6", 9", 12", 15"

MARKER SET
Set of 50 Multi Coloured
Markers with Stand

**AGILITY LADDER**Durable Agility Training
Ladder in 8 Mtr. Length