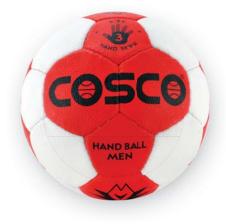

Perfect Training balls suitable for Outdoor/ Indoor play in all types of Conditions. These are made with Rubber material which is Durable even on Cement Courts.















**PULSE** 



**HI-GRIP** 



**SUPER** 

## **BASKETBALL** | TRAINING

Perfect Training balls suitable for Outdoor/ Indoor play in all types of Conditions. These are made with Rubber material which is Durable even on Cement Courts.













NYLON WINDING



**DRIBBLE** 



**STREET** 

Training balls suitable for Outdoor play in all types of Conditions. These are made with Rubber material which is long lasting.













MOULDED

POLYESTER WINDING







**PROTEAM** 







**MULTI-GRAPHICS** 



















#### WATER POLO-INTERNATIONAL















FUTSAL-GOAL

















# SPORTS BALLS | MATCH















**HAND BALL-**GOAL32















**INDOOR 32** 



















# SOCCER | SHINGUARDS



**DELTA** 

Ergonomic Design, Extra Absorption and Shin Socks. Available in Senior size.



**PREDATOR** 

Transparent Thick PC Shell for Maximum Shock Absorption. Available in Senior size.



#### **GOAL**

Flexi Fit, Attractive Design with Foam Backing. Available in Senior size.



## **EXTREME**

Washable Shin Guard, with Ankle and Foam Protection. Available in Senior size.



## **IMPACT**

Stylish Shinguard with Reinforced Anklet for more Protection. Available in Senior size.



### **SHOOTER**

Strong PP Shell with 4mm Foam Backing for Shock Absorption. Available



**ROCKY** 

Available in Senior size.

Compact Size, Foam Backing.

in Senior size.



#### **KICKER**

For Begi