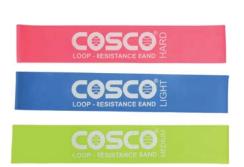

#### **RESISTANCE BAND-LOOP**

3 Latex Exercise Band in a box Strength : Light, Medium, Heavy,

Size (LxW) : 60 x 5.5 cm