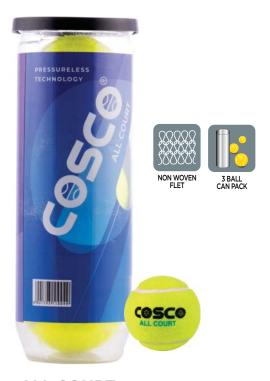

#### **ALL COURT**

Great Tennis Balls for School/ Club play. These are Official Size and Weight, covered with Imported Non-Woven Felt and packed in Petcan.