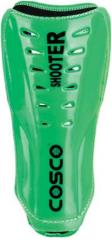

### **SHOOTER**

Strong PP Shell with 4mm Foam Backing for Shock Absorption. Available

**ROCKY** 

Available in Senior size.

Compact Size, Foam Backing.

in Senior size.