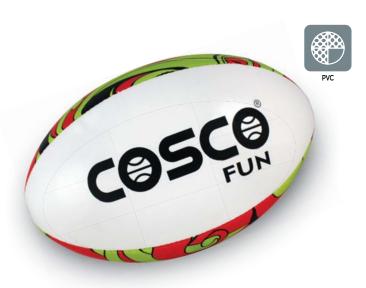

## RUGBY | TRAINING

These Balls are great for School and Clubs, having Official Weight and Size.

HAND SEWN 3 POLY COTTON

**FIGHT** 

**CLASSIC** 

**FUN** 

Every one can try their hand on these Recreational Balls. These are Value for Money and Durable during play.