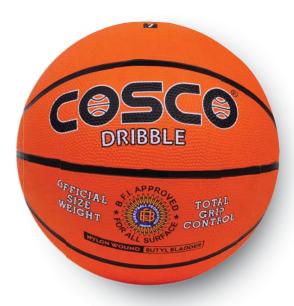

## **BASKETBALL** | TRAINING

Perfect Training balls suitable for Outdoor/ Indoor play in all types of Conditions. These are made with Rubber material which is Durable even on Cement Courts.

NYLON WINDING

**DRIBBLE** 

**STREET** 

Training balls suitable for Outdoor play in all types of Conditions. These are made with Rubber material which is long lasting.

MOULDED

POLYESTER WINDING

**PROTEAM** 

**MULTI-GRAPHICS** 