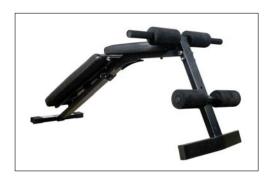

#### 100i MULTI FUNCTIONAL BENCH-VITAL

Tube Size : 60X40x1.5mm, Adjustable Dim. : 1370x650x480~1170mm

Cosco (India) Limited, 2/8 Roop Nagar, Delhi-110007, Tel.: +91 11 23843000 Fax: +91 11 23846000 | E-mail: mail@cosco.in | cosco.in