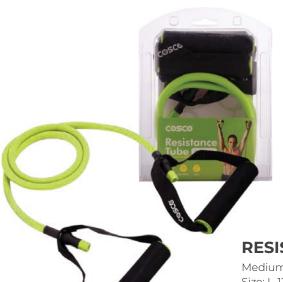

#### **EXERCISE BAND**

Latex Exercise Band

Strength: Light, Medium, Heavy,

Size (LxW) : 120 x 15 cm

**RESISTANCE TUBE - Pro** 

Resistance tube with heavy handle. Size: L-120 cm | Thicknes: 0.9 cm

**RESISTANCE TUBE - HARD** 

#### **RESISTANCE TUBE - LIGHT**

Light Strength.

Size: L-120 cm | Thicknes: 0.6 cm