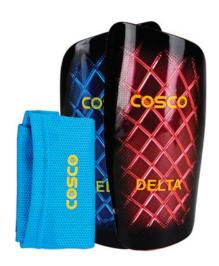

# SOCCER | SHINGUARDS

**DELTA** 

Ergonomic Design, Extra Absorption and Shin Socks. Available in Senior size.

**PREDATOR** 

Transparent Thick PC Shell for Maximum Shock Absorption. Available in Senior size.