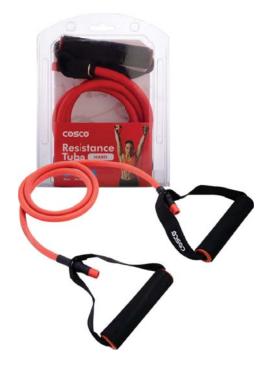

#### **EXERCISE BAND**

Latex Exercise Band

Strength: Light, Medium, Heavy,

Size (LxW) : 120 x 15 cm

**RESISTANCE TUBE - Pro** 

Resistance tube with heavy handle. Size: L-120 cm | Thicknes: 0.9 cm

**RESISTANCE TUBE - HARD** 

Hard Strength. Size: L-120 cm | Thicknes: 0.8 cm