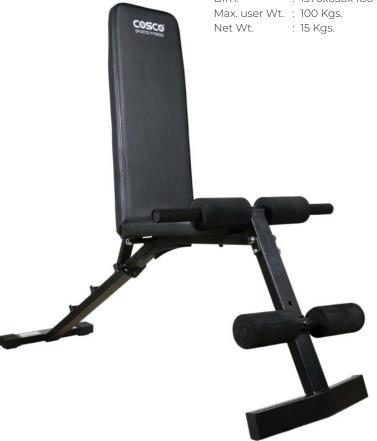

#### 100i MULTI FUNCTIONAL BENCH-VITAL

Tube Size : 60X40x1.5mm, Adjustable Dim. : 1370x650x480~1170mm

Cosco (India) Limited, 2/8 Roop Nagar, Delhi-110007, Tel.: +91 11 23843000 Fax: +91 11 23846000 | E-mail: mail@cosco.in | cosco.in