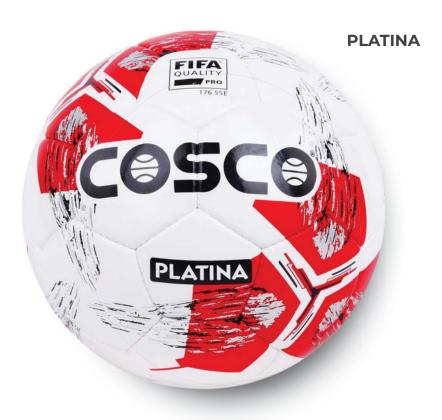

To gain this top FIFA APPROVED Quality mark, a ball must pass all the 7 Rigorous Test under Demanding Conditions to ensure that Ball retains its Shape and Size for the duration of a Match. These Balls are made with the Top Japanese PU material.

176.S5E

## SOCCER | PROFESSIONAL

These Balls are made with the Best Japanese PU material for Professional Play. Not only they have Perfect Shape and Size but also have Low Water Absorption.

SIZE/PANELS

LATEX

SIZE/WEIGHT