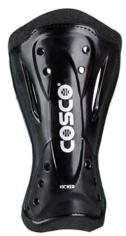

#### **KICKER**

For Beginners with Hard PP Shell & EVA Foam Backing. Available in Senior size.