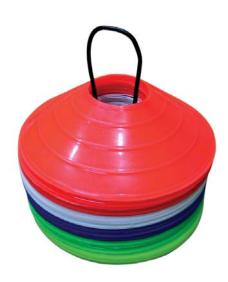

# **ACCESSORIES** | TRAINING

CONES
Training Cone
Size: 6", 9", 12", 15"

MARKER SET
Set of 50 Multi Coloured
Markers with Stand

**AGILITY LADDER**Durable Agility Training
Ladder in 8 Mtr. Length