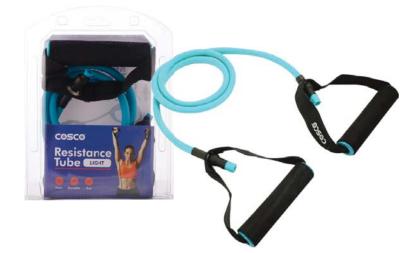

#### **RESISTANCE TUBE - LIGHT**

Light Strength.

Size: L-120 cm | Thicknes: 0.6 cm