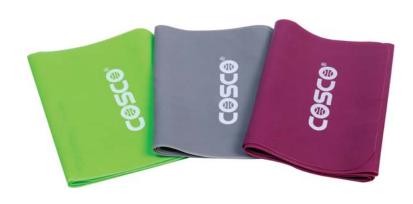

#### **EXERCISE BAND**

Latex Exercise Band

Strength: Light, Medium, Heavy,

Size (LxW) : 120 x 15 cm

**RESISTANCE TUBE - Pro** 

Resistance tube with heavy handle. Size: L-120 cm | Thicknes: 0.9 cm

**RESISTANCE TUBE - HARD** 