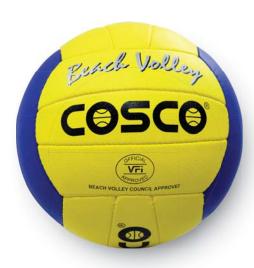

LATEX

SIZE/WEIGHT

**ATTACK** 

**ELITE** 

**TRAINER** 

Made from TOP PU and Leather material. These Balls are ideal for Matches. These Balls have good Rebound and Control properties.

SUPER VOLLEY

**SUPER** 

**SMASH** 

Great Training balls suitable for Outdoor and Indoor play in all types of Conditions. These are made with Chinese PU material which is Strong and Durable.

**ACCLAIM** 

**FLOATER** 

Made from selected materials. These Balls are ideal for Training. These ball have Official Size and Weight and are Value for Money.

**ATTACKER** 

**BEACH** 

The finest Netballs available are made under Nano Rubber Technology and Strong backing materials. This gives the ball Perfect Size and Shape with Ultra Grip.

HAND SEWN

4 POLY COTTON