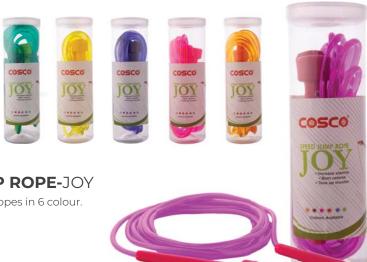

#### **SPEED JUMP ROPE-JOY**

Transparent jump ropes in 6 colour. Length: 275 cm