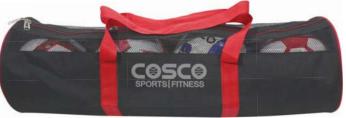

#### **BALL BAG**

Strong Tretorn matty bag with see through mesh with carry handle for 6/4 balls