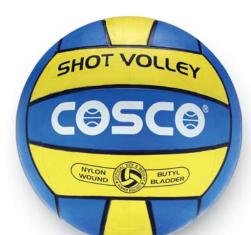

LATEX

SIZE/WEIGHT

**ATTACK** 

**ELITE** 

**TRAINER** 

Made from TOP PU and Leather material. These Balls are ideal for Matches. These Balls have good Rebound and Control properties.

SUPER VOLLEY

**SUPER** 

**SMASH** 

Great Training balls suitable for Outdoor and Indoor play in all types of Conditions. These are made with Chinese PU material which is Strong and Durable.

**ACCLAIM** 

**FLOATER** 

Made from selected materials. These Balls are ideal for Training. These ball have Official Size and Weight and are Value for Money.

**ATTACKER** 

**BEACH** 

The finest Netballs available are made under Nano Rubber Technology and Strong backing materials. This gives the ball Perfect Size and Shape with Ultra Grip.

HAND SEWN

4 POLY COTTON