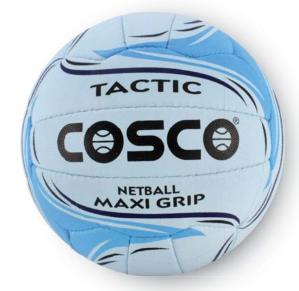

## NETBALL | TRAINING/RECREATIONAL

These Netballs are ideal for Training at School and Clubs having Official Size and Weight. The Rubber is very Durable giving Value for Money.

**TACTIC** 

**MULTI-MOULD** 