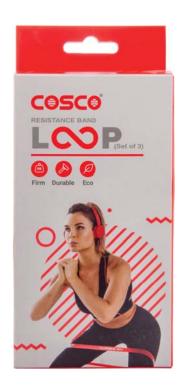

#### **RESISTANCE BAND-LOOP**

3 Latex Exercise Band in a box Strength : Light, Medium, Heavy,

Size (LxW) : 60 x 5.5 cm