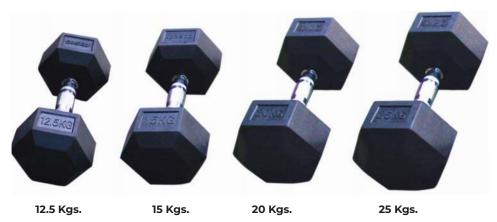

## **HEXAGONAL DUMBBELL-** RUBBER

Rubber molded, Power grip, True weight. Available in 5 different weights.