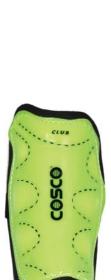

## **CLUB**

For Beginners with PP Shell & EVA Foam Backing. Available in Junior size.