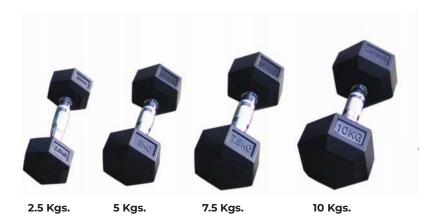

## **HEXAGONAL DUMBBELL-** RUBBER

Rubber molded, Power grip, True weight. Available in 5 different weights.