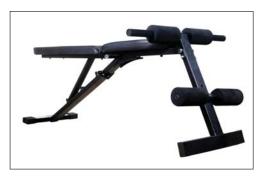

#### 100i MULTI FUNCTIONAL BENCH-VITAL

Tube Size : 60X40x1.5mm, Adjustable Dim. : 1370x650x480~1170mm

Cosco (India) Limited, 2/8 Roop Nagar, Delhi-110007, Tel.: +91 11 23843000 Fax: +91 11 23846000 | E-mail: mail@cosco.in | cosco.in