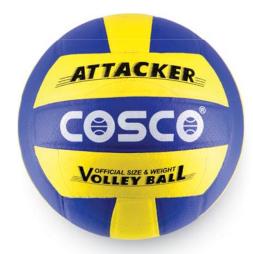

**ATTACKER** 

**BEACH** 

The finest Netballs available are made under Nano Rubber Technology and Strong backing materials. This gives the ball Perfect Size and Shape with Ultra Grip.

HAND SEWN

4 POLY COTTON