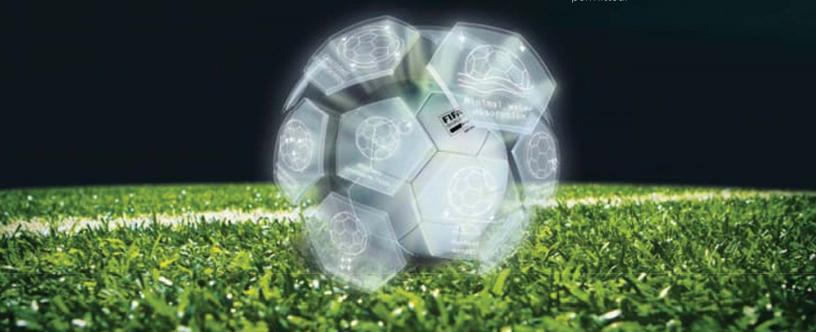

## FIFA TEST CRITERIA

#### **Consistent Circumference**

Footballs are inflated to a defined pressure and then the ball's raius is measured at defined points.

## Prermanent Roundness (Sphericity)

The diffrence between the average radius and each individual radius is measured and must not exceeed a certain percentage.

#### Shape and size reterntion

The test ensures the ball's shape pressure and and circumference remain constant for the duration of a match and only applies for the top quality fifa APPROVED balls. The ball is fired 2,000 times against a steel plate at 50 kilometres per hour. The seams and air valves must remain undamaged and only minimal loss of pressure and changes in roundness and circumference are permitted.

To gain this top FIFA APPROVED Quality mark, a ball must pass all the 7 Rigorous Test under Demanding Conditions to ensure that Ball retains its Shape and Size for the duration of a Match. These Balls are made with the Top Japanese PU material.