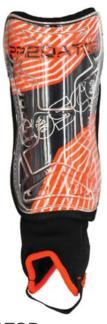

#### **GOAL**

Flexi Fit, Attractive Design with Foam Backing. Available in Senior size.

## **EXTREME**

Washable Shin Guard, with Ankle and Foam Protection. Available in Senior size.

## **IMPACT**

Stylish Shinguard with Reinforced Anklet for more Protection. Available in Senior size.

### **SHOOTER**

Strong PP Shell with 4mm Foam Backing for Shock Absorption. Available

**ROCKY** 

Available in Senior size.

Compact Size, Foam Backing.

in Senior size.

#### **KICKER**

For Beginners with Hard PP Shell & EVA Foam Backing. Available in Senior size.