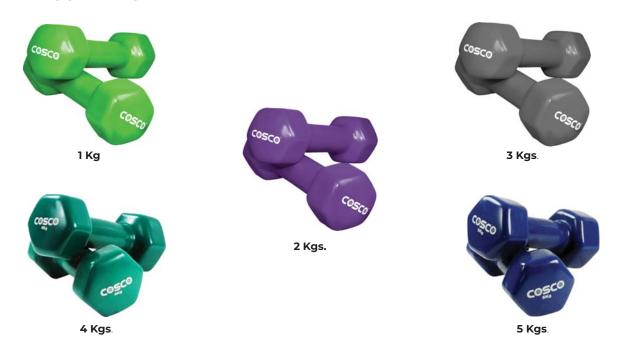

sh with carry handle for 6/4 balls



# ACCESSORIES | TRAINING



#### **SPEED JUMP ROPE-JOY**

Transparent jump ropes in 6 colour. Length: 275 cm





#### **RESISTANCE BAND-LOOP**

3 Latex Exercise Band in a box Strength : Light, Medium, Heavy,

Size (LxW) : 60 x 5.5 cm

#### **EXERCISE BAND**

Latex Exercise Band

Strength: Light, Medium, Heavy,

Size (LxW) : 120 x 15 cm





**RESISTANCE TUBE - Pro** 

Resistance tube with heavy handle. Size: L-120 cm | Thicknes: 0.9 cm





**RESISTANCE TUBE - HARD** 

Hard Strength. Size: L-120 cm | Thicknes: 0.8 cm

### **RESISTANCE TUBE - MEDIUM**

Medium Strength. Size: L-120 cm | Thicknes: 0.7 cm



#### **RESISTANCE TUBE - LIGHT**

Light Strength.

Size: L-120 cm | Thicknes: 0.6 cm

# **ACCESSORIES** | TRAINING

## **HEXAGONAL DUMBBELL-**VINYL



## **HEXAGONAL DUMBBELL-** RUBBER













Rubber molded, Power grip, True weight. Available in 5 different weights.





#### 100i MULTI FUNCTIONAL BENCH-VITAL

Tube Size : 60X40x1.5mm, Adjustable Dim. : 1370x650x480~1170mm











Cosco (India) Limited, 2/8 Roop Nagar, Delhi-110007, Tel.: +91 11 23843000 Fax: +91 11 23846000 | E-mail: mail@cosco.in | cosco.in