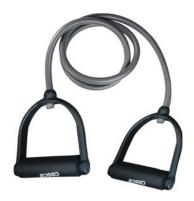

#### **EXERCISE BAND**

Latex Exercise Band

Strength: Light, Medium, Heavy,

Size (LxW) : 120 x 15 cm

**RESISTANCE TUBE - Pro** 

Resistance tube with heavy handle. Size: L-120 cm | Thicknes: 0.9 cm

**RESISTANCE TUBE - HARD** 