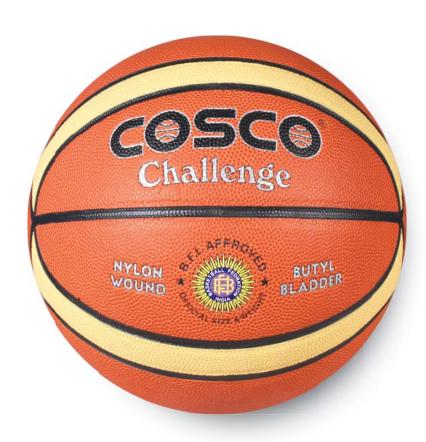

## **BASKETBALL** | PROFESSIONAL

Great Match Balls suitable for Outdoor/Indoor play in all types of Conditions. These are made with Imported PU material which is Strong and Durable.

**CHALLENGE** 

Perfect Training balls suitable for Outdoor/ Indoor play in all types of Conditions. These are made with Rubber material which is Durable even on Cement Courts.