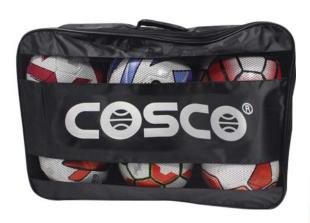

#### **BALL BAG**

Strong Tretorn matty bag with see through mesh with carry handle for 6/4 balls