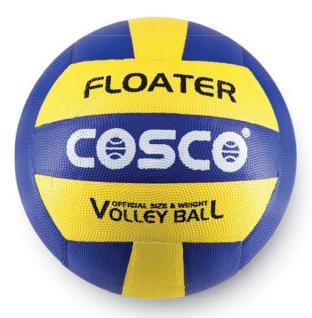

**SMASH** 

Great Training balls suitable for Outdoor and Indoor play in all types of Conditions. These are made with Chinese PU material which is Strong and Durable.

**ACCLAIM** 

**FLOATER** 

Made from selected materials. These Balls are ideal for Training. These ball have Official Size and Weight and are Value for Money.