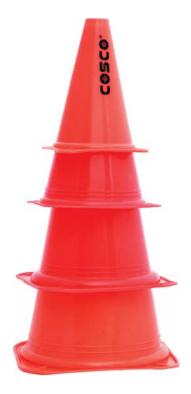

# **ACCESSORIES** | TRAINING

CONES
Training Cone
Size: 6", 9", 12", 15"

MARKER SET
Set of 50 Multi Coloured
Markers with Stand

**AGILITY LADDER**Durable Agility Training
Ladder in 8 Mtr. Length