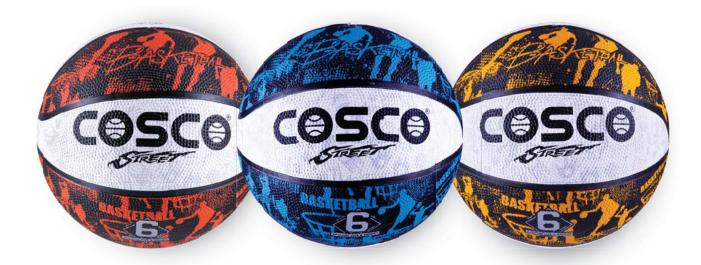

## **BASKETBALL** | TRAINING

Perfect Training balls suitable for Outdoor/ Indoor play in all types of Conditions. These are made with Rubber material which is Durable even on Cement Courts.

NYLON WINDING

**DRIBBLE** 

**STREET** 

Training balls suitable for Outdoor play in all types of Conditions. These are made with Rubber material which is long lasting.

MOULDED

POLYESTER WINDING

**PROTEAM** 

**MULTI-GRAPHICS** 