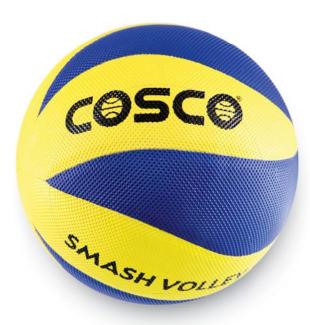

LATEX

SIZE/WEIGHT

**ATTACK** 

**ELITE** 

**TRAINER** 

Made from TOP PU and Leather material. These Balls are ideal for Matches. These Balls have good Rebound and Control properties.

SUPER VOLLEY

**SUPER** 

**SMASH** 

Great Training balls suitable for Outdoor and Indoor play in all types of Conditions. These are made with Chinese PU material which is Strong and Durable.

**ACCLAIM** 

**FLOATER** 

Made from selected materials. These Balls are ideal for Training. These ball have Official Size and Weight and are Value for Money.