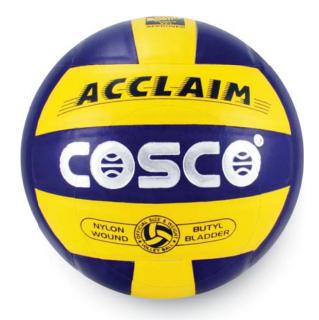

**SMASH** 

Great Training balls suitable for Outdoor and Indoor play in all types of Conditions. These are made with Chinese PU material which is Strong and Durable.

**ACCLAIM** 

**FLOATER** 

Made from selected materials. These Balls are ideal for Training. These ball have Official Size and Weight and are Value for Money.