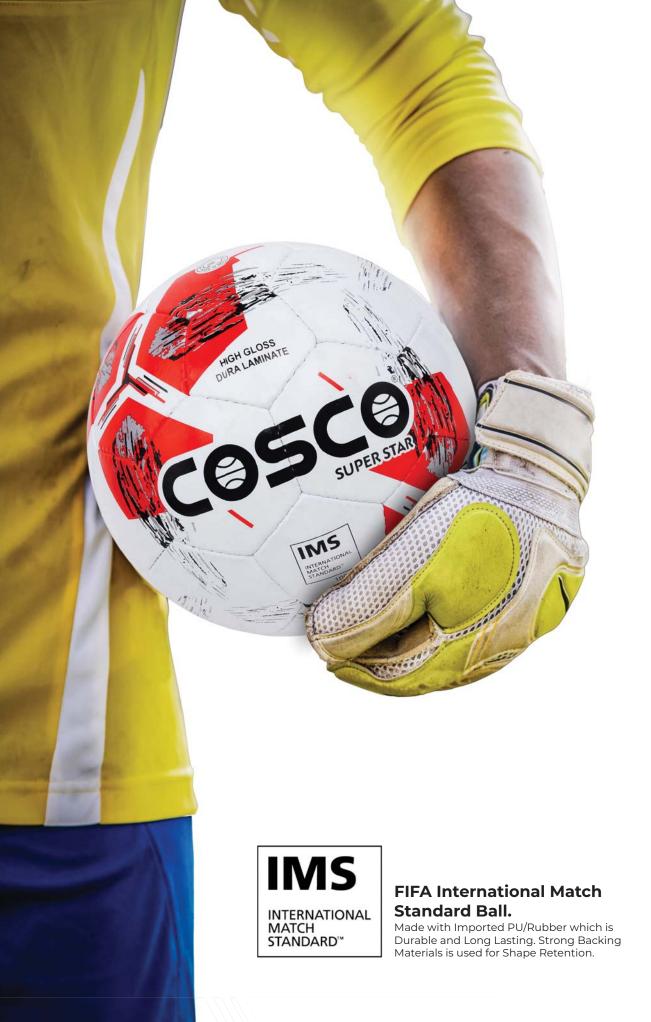

To gain this top FIFA APPROVED Quality mark, a ball must pass all the 7 Rigorous Test under Demanding Conditions to ensure that Ball retains its Shape and Size for the duration of a Match. These Balls are made with the Top Japanese PU material.

## **SUPER STAR**

**DELTA FORCE** 

HAND SEWN 4 POLY COTTON